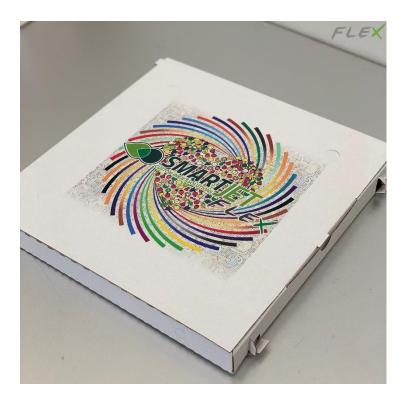

It is the ideal solution for digitalizing the printing process on an industrial production line.

FLEX is the brand that identifies SINGLE PASS printing machines for packaging.

**FLEX uses water-based inks** and is ideal for printing on:

- PAPER,
- CARDBOARD
- WOOD