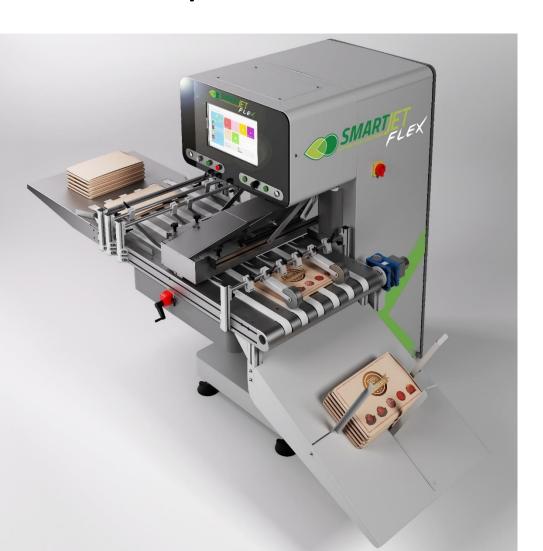

It is the ideal solution for digitalizing the printing process on an industrial production line.

FLEX is the brand that identifies SINGLE PASS printing machines for packaging.

**FLEX uses water-based inks** and is ideal for printing on:

- PAPER,
- CARDBOARD
- WOOD