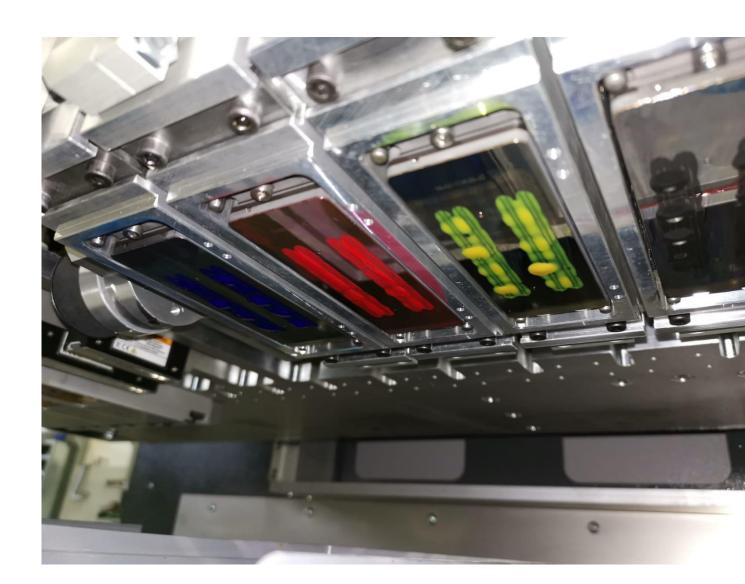

## **SMARTJET Product Lines**

PERFORMA is the brand that identifies the SINGLE PASS printing machines completely customizable according to the specific needs of the customer.

PERFORMA provides the customer with a **customized printing solution** with very high printing performance.

It is the ideal solution for digitalizing the printing process on an industrial production line.

FLEX is the brand that identifies SINGLE PASS printing machines for packaging.

**FLEX uses water-based inks** and is ideal for printing on: