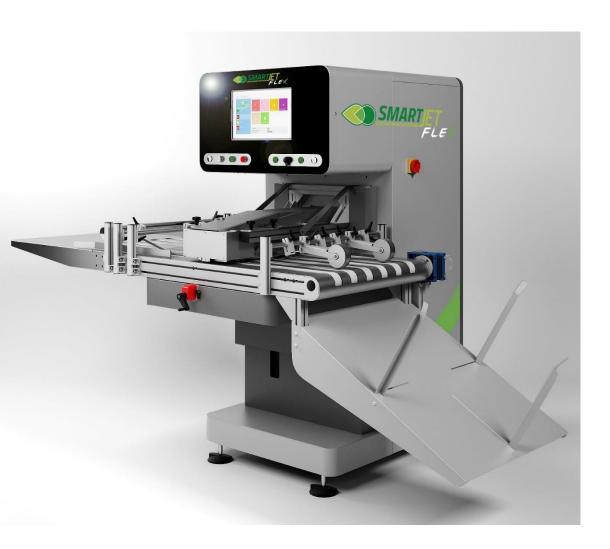

It is the ideal solution for digitalizing the printing process on an industrial production line.

FLEX is the brand that identifies SINGLE PASS printing machines for packaging.

**FLEX uses water-based inks** and is ideal for printing on:

- PAPER,
- CARDBOARD
- WOOD