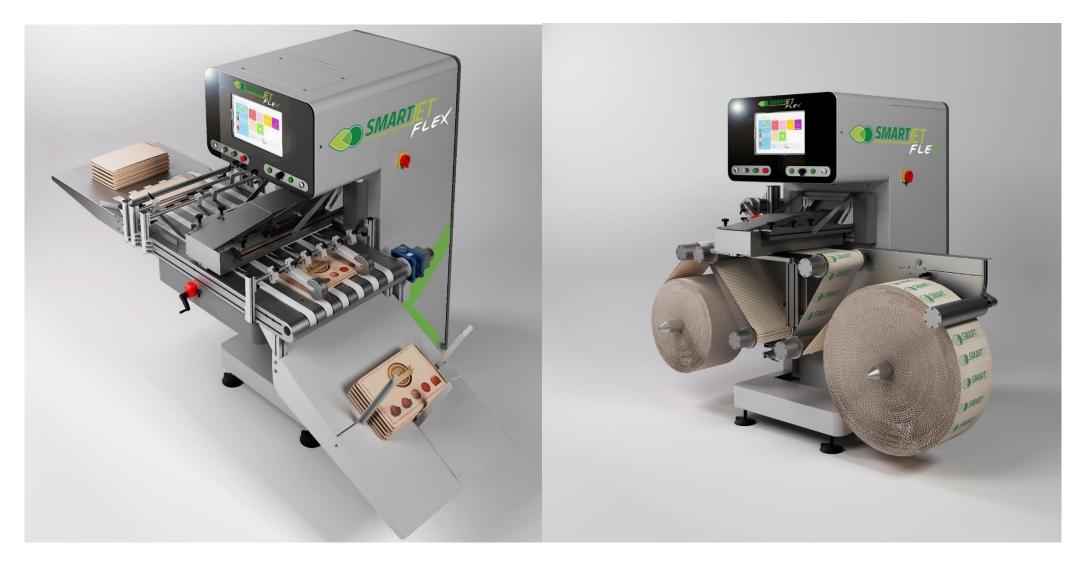

It is the ideal solution for digitalizing the printing process on an industrial production line.

FLEX is the brand that identifies SINGLE PASS printing machines for packaging.

**FLEX uses water-based inks** and is ideal for printing on:

- PAPER,
- CARDBOARD
- WOOD