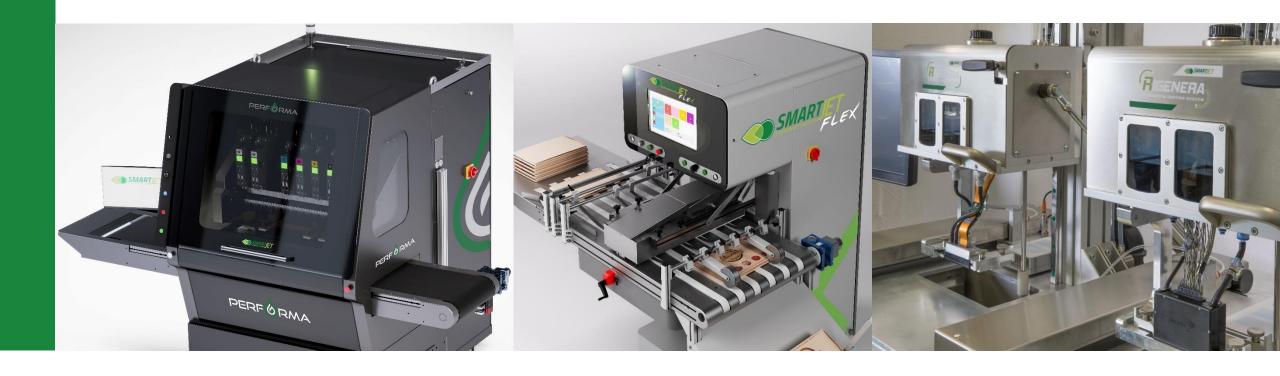

## **SMARTJET Product Lines**

PERFORMA is the brand that identifies the SINGLE PASS printing machines completely customizable according to the specific needs of the customer.

PERFORMA provides the customer with a **customized printing solution** with very high printing performance.

It is the ideal solution for digitalizing the printing process on an industrial production line.

FLEX is the brand that identifies SINGLE PASS printing machines for packaging.

**FLEX uses water-based inks** and is ideal for printing on:

## **Application**

RIGENERA is the brand that identifies machines for regenerating printheads of complex industrial printing solutions.

RIGENERA is characterized by the coexistence in the same machine of: