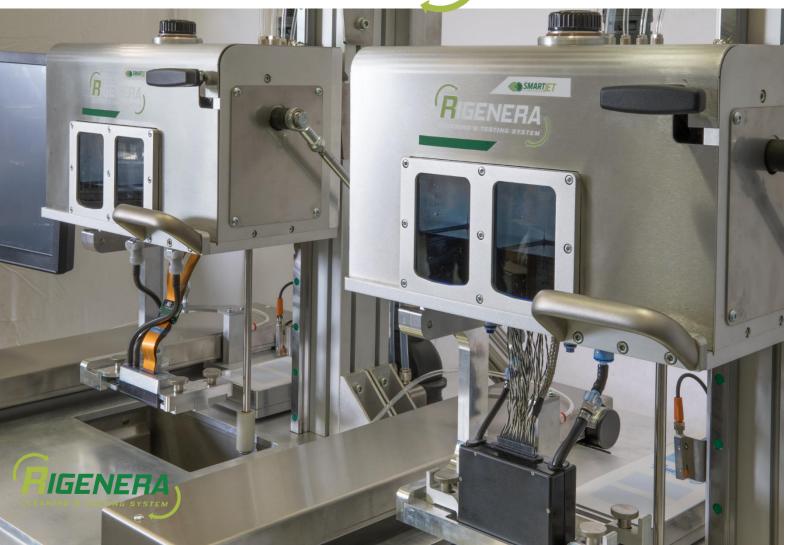

## **Application**

RIGENERA is the brand that identifies machines for regenerating printheads of complex industrial printing solutions.

RIGENERA is characterized by the coexistence in the same machine of:

- Head washing system
- Head testing system

The new SMARTJET division dedicated to consulting and testing activities in the industrial printing sector with inkjet technology.