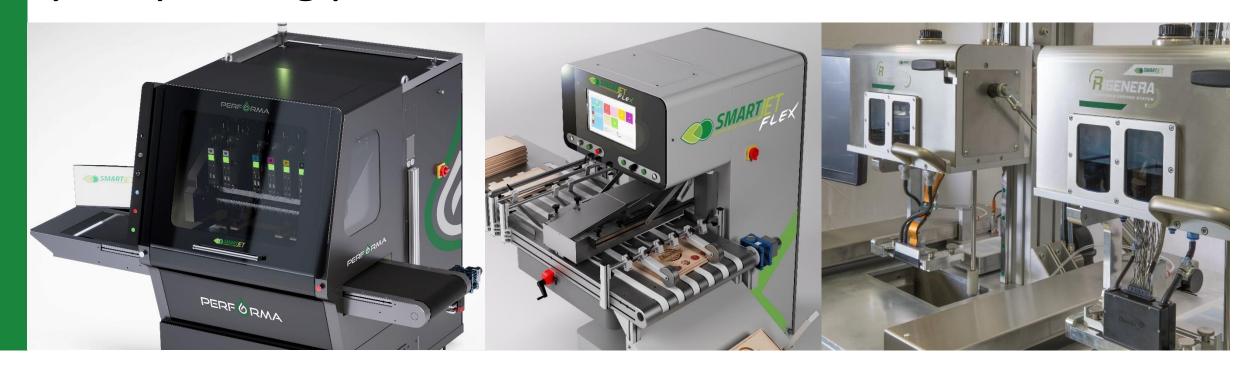

## **SMARTJET Product Lines**

PERFORMA is the brand that identifies the SINGLE PASS printing machines completely customizable according to the specific needs of the customer.

PERFORMA provides the customer with a **customized printing solution** with very high printing performance.

It is the ideal solution for digitalizing the printing process on an industrial production line.

FLEX is the brand that identifies SINGLE PASS printing machines for packaging.

**FLEX uses water-based inks** and is ideal for printing on:

## **Application**

RIGENERA is the brand that identifies machines for regenerating printheads of complex industrial printing solutions.

RIGENERA is characterized by the coexistence in the same machine of: