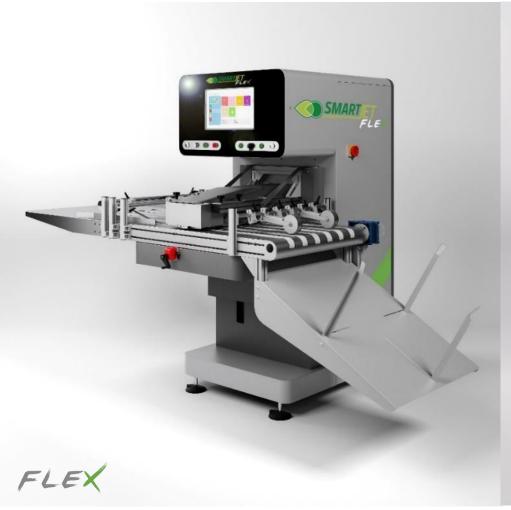

It is the ideal solution for digitalizing the printing process on an industrial production line.

FLEX is the brand that identifies SINGLE PASS printing machines for packaging.

**FLEX uses water-based inks** and is ideal for printing on:

- PAPER,
- CARDBOARD
- WOOD