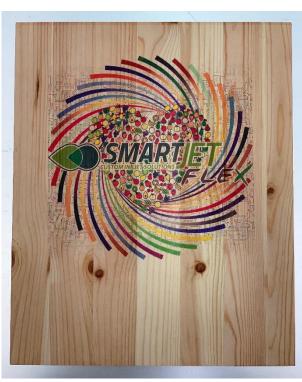

It is the ideal solution for digitalizing the printing process on an industrial production line.

FLEX is the brand that identifies SINGLE PASS printing machines for packaging.

**FLEX uses water-based inks** and is ideal for printing on:

- PAPER,
- CARDBOARD
- WOOD