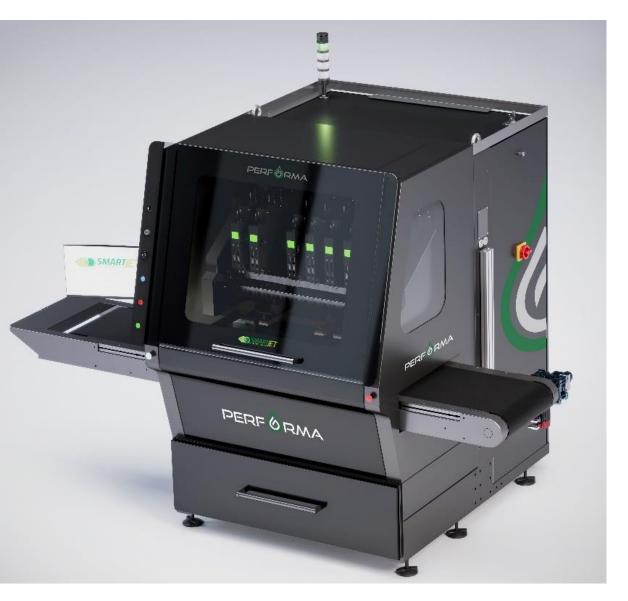

## **SMARTJET Product Lines**

PERFORMA is the brand that identifies the SINGLE PASS printing machines completely customizable according to the specific needs of the customer.

PERFORMA provides the customer with a **customized printing solution** with very high printing performance.