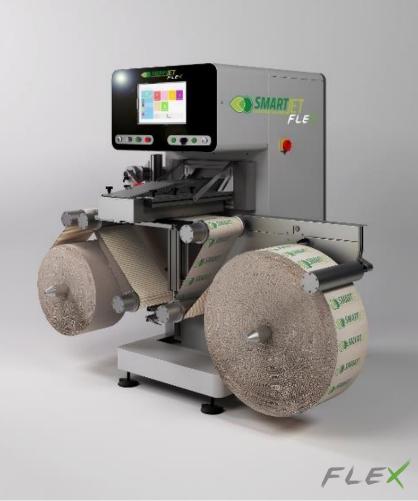

It is the ideal solution for digitalizing the printing process on an industrial production line.

FLEX is the brand that identifies SINGLE PASS printing machines for packaging.

**FLEX uses water-based inks** and is ideal for printing on:

- PAPER,
- CARDBOARD
- WOOD