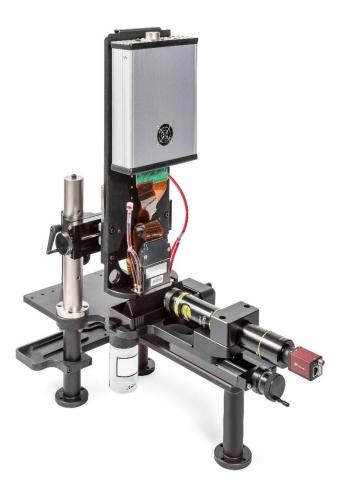

- Head washing system
- Head testing system

The new SMARTJET division dedicated to consulting and testing activities in the industrial printing sector with inkjet technology.

### The lab

- Drop-Watcher for the effective, rapid development of dedicated waveforms
- Internal printer with flexible configuration for rapid sampling
- Curing Systems
- Surface Treatment Systems of print media
- Systems for chemical analysis of the ink